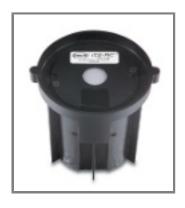

# **ICE-PIC .5NTU CVD**

Artikel-Nr.: 5222500

CHF Preis: Kein Versanddatum angezeigt

Can be used with the 1720C and D instruments. Verify calibration in less than 60 seconds. No loss of sample flow to complete a verification and no sample cell to recondition after verification.